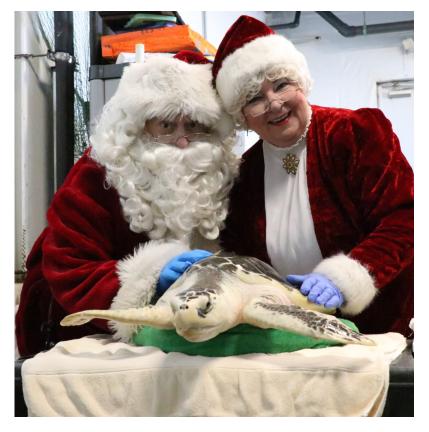

## Holiday Splash and Breakfast with Santa & Mrs. Claus

Saturday December 14th 8:30 am - 11:30 am

## The National Marine Life Center

120 Main St., Buzzard's Bay, MA

Celebrate the holiday season at The National Marine Life Center! Join Santa and Mrs. Claus at the National Marine Life Center for a continental breakfast from 9am to 11am. Holiday arts and crafts will be available for the kids throughout the morning. We will have guided behind-the-scenes tours of our animal care hospital!