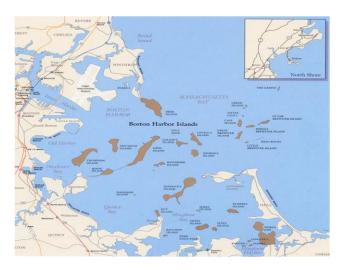

#### Boat Trip to Spectacle Island

Join us aboard the Columbia Point for a brief boat ride followed by an exploration of one of our anniversary parks, Spectacle Island.