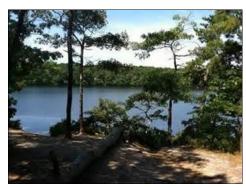

#### FLAX POND WALK

When: Thursday July 16<sup>th</sup> at 1:00 PM
Where: Flax Pond
Why: Come learn about the management of the area and its wildlife
What to Bring: Binoculars, water

Web: http://www.town.dennis.ma.us/pages/dennisma\_naturalresources/index