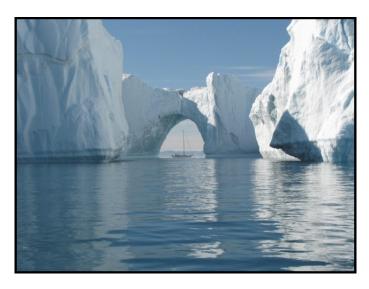

## High Latitude Sailing: Ordinary People in Extraordinary Places

The cruise of S/V Elskov in Hudson Strait, August 2013

From Spitzbergen to Cape Dorset, the voyages of Finley Perry and S/V Elskov, with comparison of north and south polar regions.